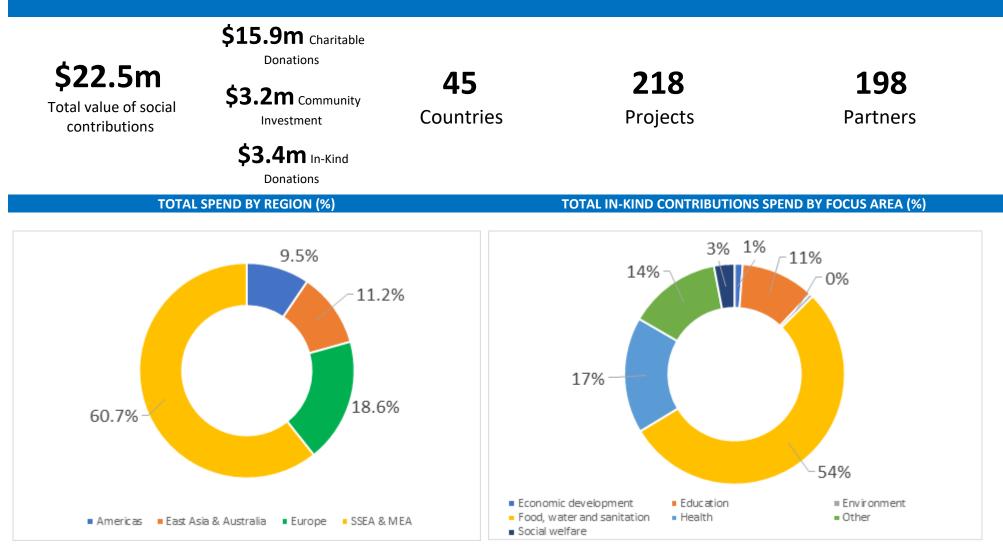

## **2023 SOCIAL CONTRIBUTIONS AT A GLANCE**



## All projects mapped versus UN Sustainable Development Goals



| Country              | Region   | Name of the<br>Organization              | Project Title                                                                                        | Project Description                                                                                                                                                                              | Focus Area     | Amount in<br>USD |
|----------------------|----------|------------------------------------------|------------------------------------------------------------------------------------------------------|------------------------------------------------------------------------------------------------------------------------------------------