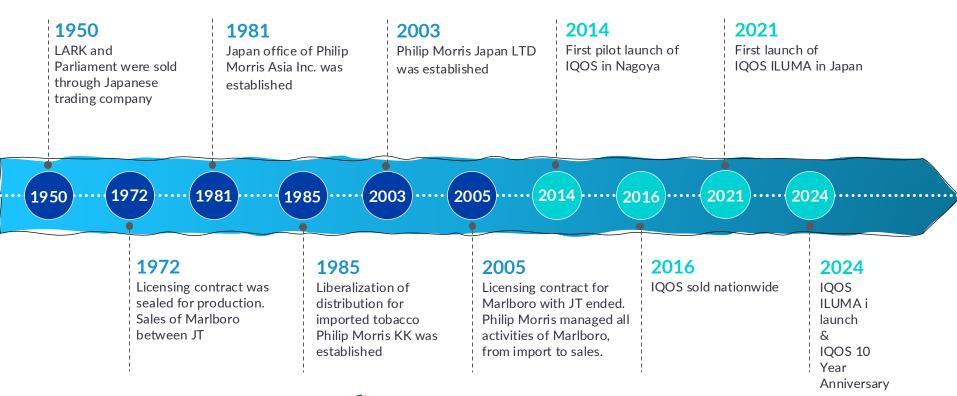

### **JOURNEY & KEY MILESTONES**

### JAPAN: THE BEGINNING OF A NEW SMOKE-FREE ERA

In the early 2010s, Japan's decline in cigarette sales was at a much slower pace than in comparable countries. But in 2015, something changed: sales of cigarettes started declining five times faster than preceding years!\*

It was also the same year that we introduced the first smoke-free products in Japan.

Several independent studies suggest the significant decline can be attributed to the uptake of heated tobacco products.